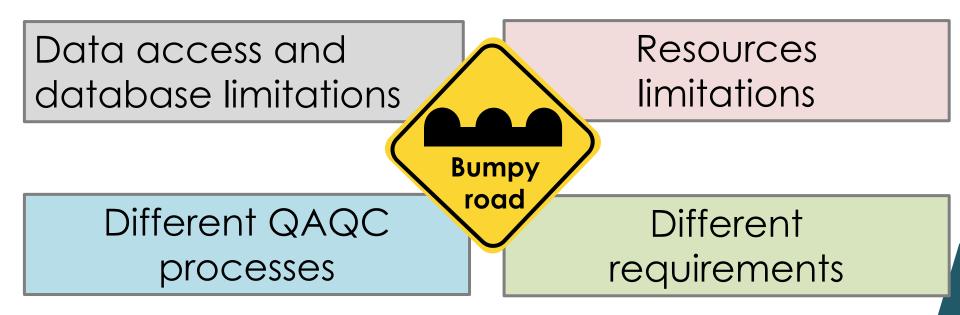

# **DATA ISSUES**

# **WHAT'S NEXT:**

Data extraction at State level

- Improve data quality
- Identify "fixable" issues
- Compatibility of databases
- Improve QA processes

Merging

- Streamline sharing process
- Minimal clean up