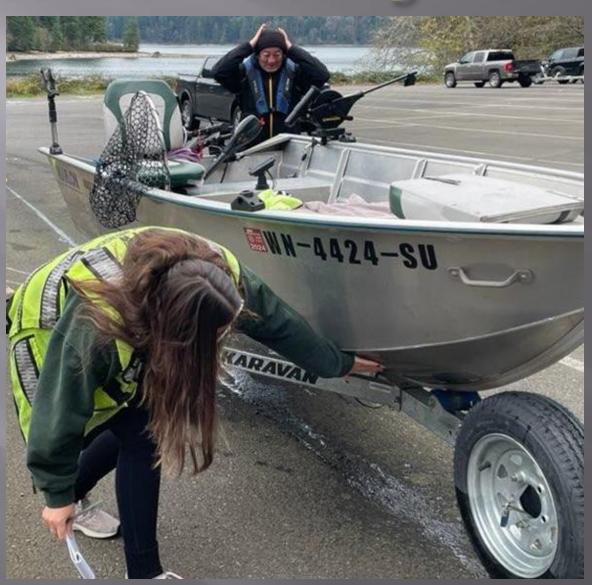

n 1 -May 30

3,689 Inspections
4 Z/Q Watercraft
4 Full decons
14 Plant Decons
3 Stand H20 Decons
445 Last on Z/Q waters

### Pasco

2023 7,172 Inspections 2 Z/Q Mussel Boats 2 Full **Decontaminations** 4 Plant Decons 27 Stand H20 3,944 Last on + waters



#### 2024

Jan 1 – May 30

1,678 Inspections

1 Z/Q Mussel Boat

4 Full Decons

24 Plant Decons

13 Stand H20

993 Last on Z/Q+

waters

#### **2023**

Mar. 31 - Oct. 20

14,881 Inspections

3 Z/Q Mussel boat

11 Full decons

11 Plant decons

1 Stand H20 decon

4,209 LZ/Q W

## Cle Elum

**2024** 

**Apr. 5 – May 30** 

2,869 Inspections

1 Z/Q Mussel Boat

1 Full decon

**87 Plant decons** 

1 Stand H20 decon

1,092 LZ/Q W



## Southwest WA \* Roving - Ending June 30

2023

Insp 10,145 ZQM 0

Full 0

Plant 161

Stand H20 4

LZ/Q 5,602



**2024** 

Jan 1 – May 30

1,787 Insp

0 ZQM

0 Full

29 Plant

0 Stand/W

1,094 LZ/QW



### 2024

1,138 Inspections

0 Z/Q Mussel Boat

0 Full/decon

**O Plants** 

0 Stand H20

426 Last on Z/Qwater

### Clarkston



### <u>2023</u>

**882 Inspections** 

1 Z/Q Mussel

**Boat** 

1 Full/decon

1 Plant/decon

0 Stand H20

462 Last on Z/Q +

waters





& One more: Before.....

After.....





## 2020 - 2023 Statewide Stats

| 2021             | 2022             | 2023             | <b>2024*</b>    |
|------------------|------------------|------------------|-----------------|
| Operational Days | Operational Days | Operational Days | Operational     |
|                  |                  |                  | Days            |
| 940              | 1,236            | 1,352            | 65