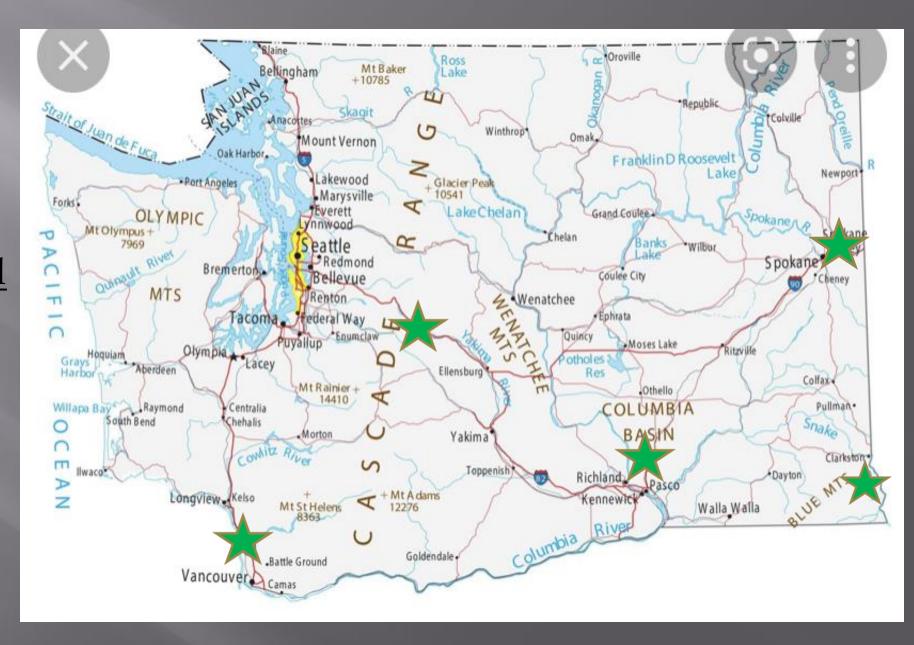

### 23/24 WA State Watercraft Check Stations

### **Spokane**

7 days a week

#### <u>Pasco</u>

7 days a week

### SW WA/Ridgefield

5 to 7 days a week (dop) Project ending June 30

#### Clarkston

7 days a week (As of 11/27)

#### \*Cle Elum

\*Seasonal March – October