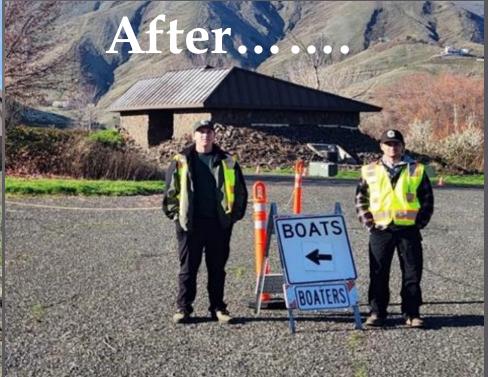

Stand H20

993 Last on Z/Q+

waters

#### **2023**

Mar. 31 - Oct. 20

14,881 Inspections

3 Z/Q Mussel boat

11 Full decons

11 Plant decons

1 Stand H20 decon

4,209 LZ/Q W

## Cle Elum

**2024** 

**Apr. 5 – May 30** 

2,869 Inspections

1 Z/Q Mussel Boat

1 Full decon

**87 Plant decons** 

1 Stand H20 decon

1,092 LZ/Q W



## Southwest WA \* Roving - Ending June 30

2023

Insp 10,145 ZQM 0

Full 0

Plant 161

Stand H20 4

LZ/Q 5,602



**2024** 

Jan 1 – May 30

1,787 Insp

0 ZQM

0 Full

29 Plant

0 Stand/W

1,094 LZ/QW



### 2024

1,138 Inspections

0 Z/Q Mussel Boat

0 Full/decon

**O Plants** 

0 Stand H20

426 Last on Z/Qwater

### Clarkston



### <u>2023</u>

**882 Inspections** 

1 Z/Q Mussel

**Boat** 

1 Full/decon

1 Plant/decon

0 Stand H20

462 Last on Z/Q +

waters





& One more: Before.....

After.....





## 2020 - 2023 Statewide Stats

| 2021             | 2022             | 2023             | <b>2024*</b>    |
|------------------|------------------|------------------|-----------------|
| Operational Days | Operational Days | Operational Days | Operational     |
|                  |                  |                  | Days            |
| 940              | 1,236            | 1,352            | 654             |
| # of Watercraft  | # of Watercraft  | # of Watercraft  | # of Watercraft |
|                  |                  |                  |                 |
| 55,812           | 51,551           | 57,709           | 11,152          |
| Mussel boats     | Mussel boats     | Mussel boats     | Mussel boats    |
| 39               | 24