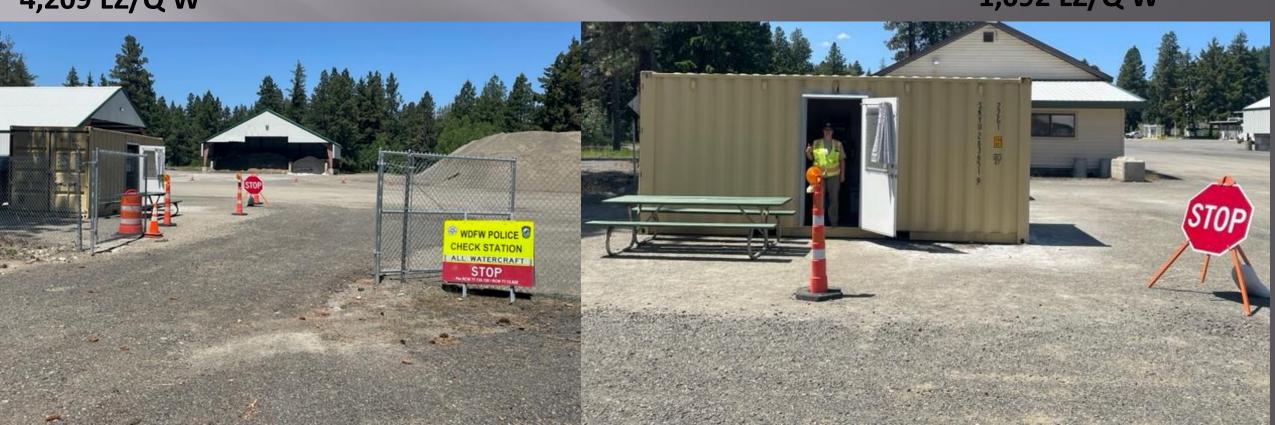

#### **2023**

Mar. 31 - Oct. 20

14,881 Inspections

3 Z/Q Mussel boat

11 Full decons

11 Plant decons

1 Stand H20 decon

4,209 LZ/Q W

## Cle Elum

**2024** 

**Apr. 5 – May 30** 

2,869 Inspections

1 Z/Q Mussel Boat

1 Full decon

**87 Plant decons** 

1 Stand H20 decon

1,092 LZ/Q W