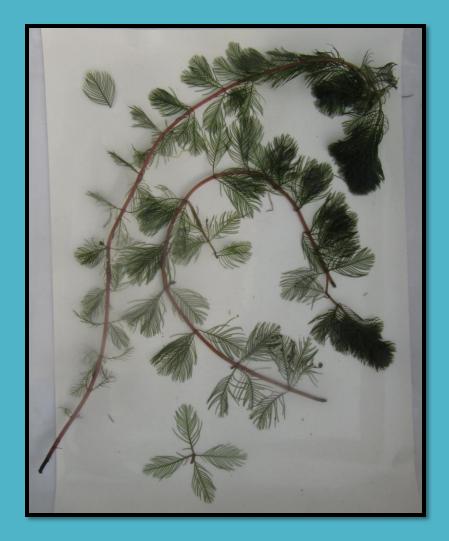

#### Eurasion Watermilfoil

- Late August 2022 FWP found floating EWM fragment in Pablo Reservoir
- September 2023 surveyed Pablo and surrounding waters
  - Detected only \*so far\* in Pablo Reservoir
- Working on treatment plan with USFWS
  - USFWS manages the reserve
  - BIA-Flathead Irrigation Project managers water