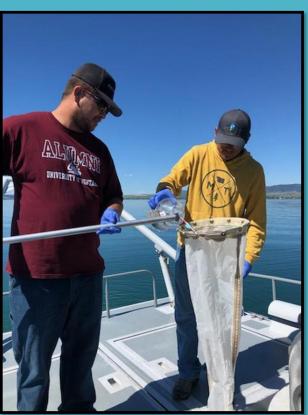

## Early Detection and Monitoring

- Flathead Lake Biological Station
  - Dock sweeps
  - Plankton tow net in deep waters
- Montana Fish Wildlife & Parks
  - Macroinvertebrate, plankton tow net, and throw rake
  - Plankton tow net in deep waters