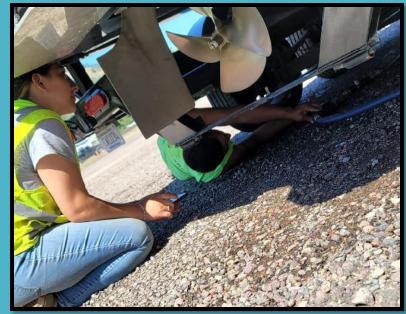

## Ravalli WIS

- Operate March- October
- 24/7 Operations May- September
- '23 Total inspections:14,268
- Total inspections: 2,367
  - 367 Memorial Day Weekend

#### Thomson Falls

- Operate April- October
- Last Season Total inspections: 4,133
- Total inspections: 485
  - 84 Memorial Day weekend