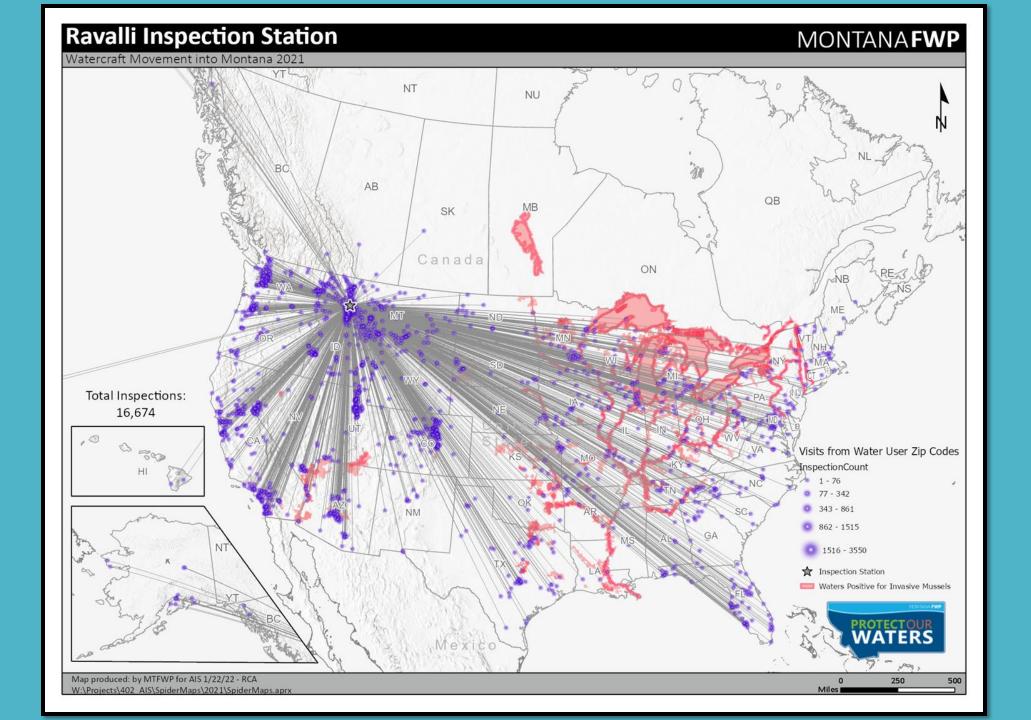

## Ravalli WIS

- Operate March- October
- 24/7 Operations May- September
- '23 Total inspections:14,268
- Total inspections: 2,367
  - 367 Memorial Day Weekend