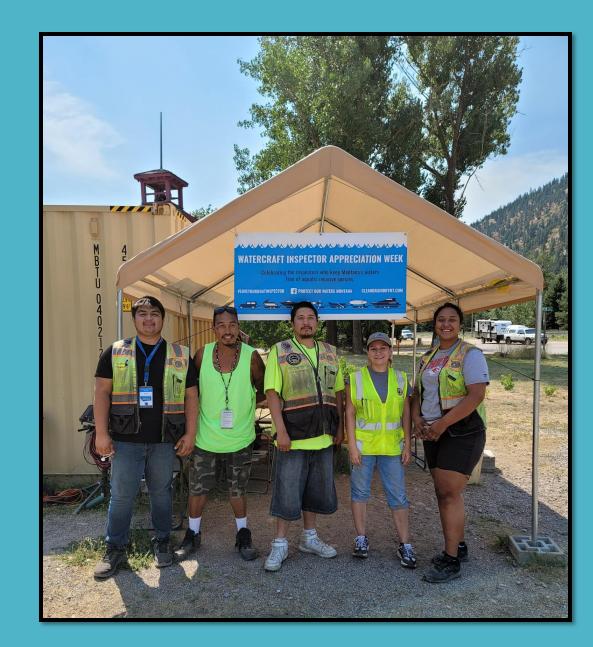

#### What We Do

- Education Outreach with local schools
- Operate 2 Watercraft Inspection Stations
  - Ravalli & Thompson Falls
- Assist with Early Detection and Monitoring
  - MT-FWP & Biological Station

## Ravalli WIS

- Operate March- October
- 24/7 Operations May- September
- '23 Total inspections:14,268
- Total inspections: 2,367
  - 367 Memorial Day Weekend

#### Thomson Falls

- Operate April- October
- Last Season Total inspections: 4,133
- Total inspections: 485
  - 84 Memorial Day weekend