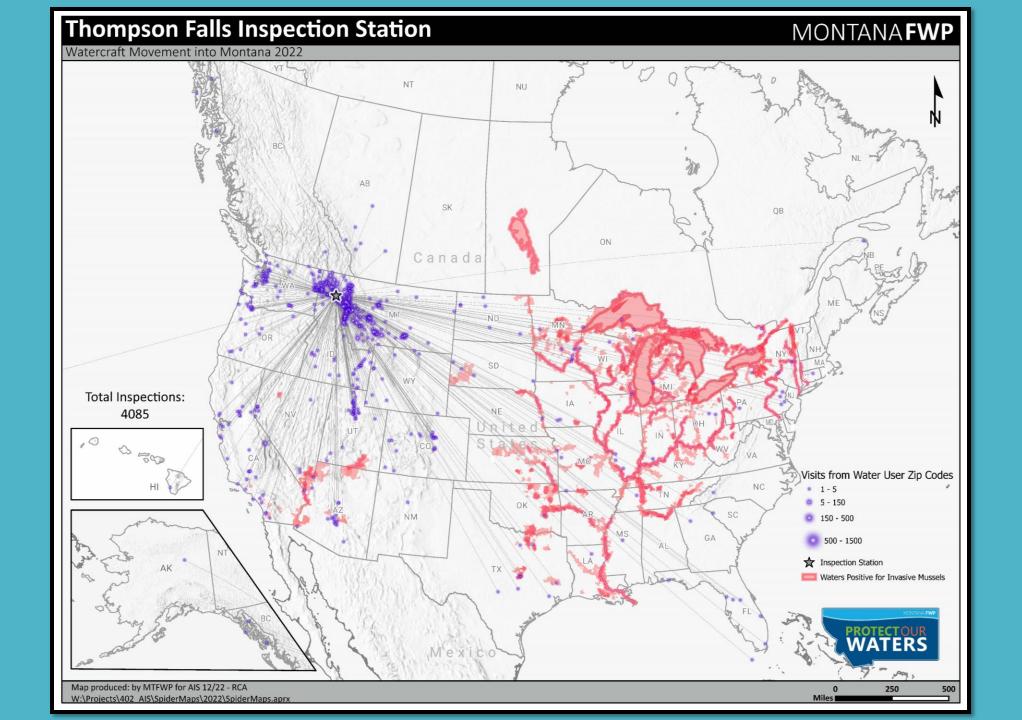

#### Thomson Falls

- Operate April- October
- Last Season Total inspections: 4,133
- Total inspections: 485
  - 84 Memorial Day weekend