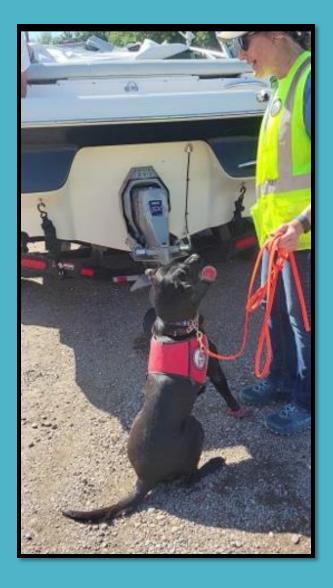

#### What We Do

- Education Outreach with local schools
- Operate 2 Watercraft Inspection Stations
  - Ravalli & Thompson Falls
- Assist with Early Detection and Monitoring
  - MT-FWP & Biological Station



#### Education & Outreach

- Mussel Walk
  - 2 Schools attended
  - Big Fork
  - Polson





#### Education & Outreach

- River Honoring
  - Multiple schools attended
  - Mostly  $4^{th} \& 5^{th}$





## Ravalli WIS

- Operate March- October
- 24/7 Operations May- September
- '23 Total inspections:14,268
- Total inspections: 2,367
  - 367 Memorial Day Weekend









#### Thomson Falls

- Operate April- October
- Last Season Total inspections: 4,133
- Total inspections: 485
  - 84 Memorial Day weekend







## Special Guests

• Debra Tirmenstein & her mussel sniffing dogs!





## Early Detection and Monitoring

- Flathead Lake Biological Station
  - Dock sweeps
  - Plankton tow net in deep waters
- Montana Fish Wildlife & Parks
  - Macroinvertebrate, plankton tow net, and throw rake
  - Plankton tow net in deep waters





#### Eurasion Watermilfoil

- Late August 2022 FWP found floating EWM fragment in Pablo Reservoir
- September 2023 surveyed Pablo and surrounding waters
  - Detected only \*so far\* in Pablo Reservoir
- Working on treatment plan with USFWS
  - USFWS manages the reserve
  - BIA-Flathead Irrigation Project managers water



# In the works

Treatment plan for Eurasion Watermilfoil (EWM) Finalizing Rapid Response Plan

RTN