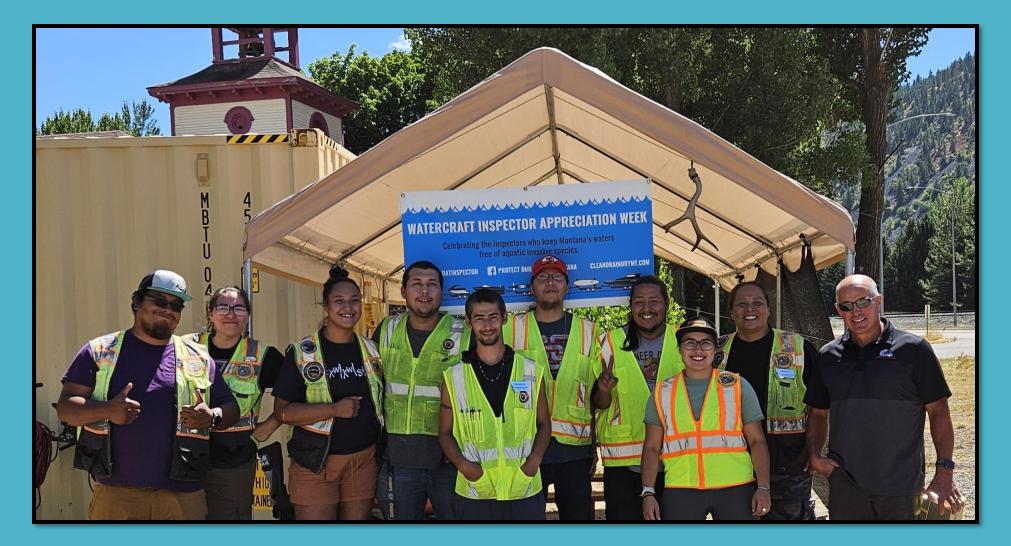

#### What We Do

- Education Outreach with local schools
- Operate 2 Watercraft Inspection Stations
  - Ravalli & Thompson Falls
- Assist with Early Detection and Monitoring
  - MT-FWP & Biological Station

## Ravalli WIS

- Operate March- October
- 24/7 Operations May- September
- '23 Total inspections:14,268
- Total inspections: 2,367
  - 367 Memorial Day Weekend

#### Thomson Falls

- Operate April- October
- Last Season Total inspections: 4,133
- Total inspections: 485
  - 84 Memorial Day weekend