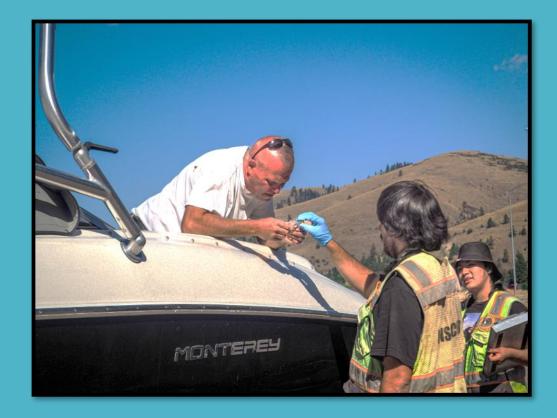

## Ravalli WIS

- Operate March- October
- 24/7 Operations May- September
- '23 Total inspections:14,268
- Total inspections: 2,367
  - 367 Memorial Day Weekend

#### Thomson Falls

- Operate April- October
- Last Season Total inspections: 4,133
- Total inspections: 485
  - 84 Memorial Day weekend